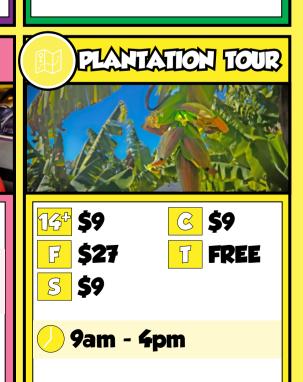

Session times, ride restrictions & conditions of entry apply.

Scan here to book!

Sat

Sun

with adult -

separate seat

rain

- **Over 14 vrs Ticket**
- Child Ticket (4 13 yrs)
- Family Ticket (2A & 2C)
- **Senior Ticket**
- Toddler Ticket (2 3 yrs)
- **Opening Hours**
- **Scheduled Sessions**