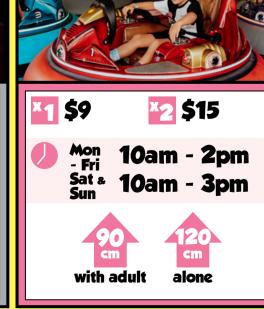

Session times, ride restrictions & conditions of entry apply.

Scan here to book!

Sat

Sun

with adult -

separate seat

rain

- **Over 14 vrs Ticket**
- Child Ticket (4 13 yrs)
- Family Ticket (2A & 2C)
- **Senior Ticket**
- Toddler Ticket (2 3 yrs)
- **Opening Hours**
- **Scheduled Sessions**