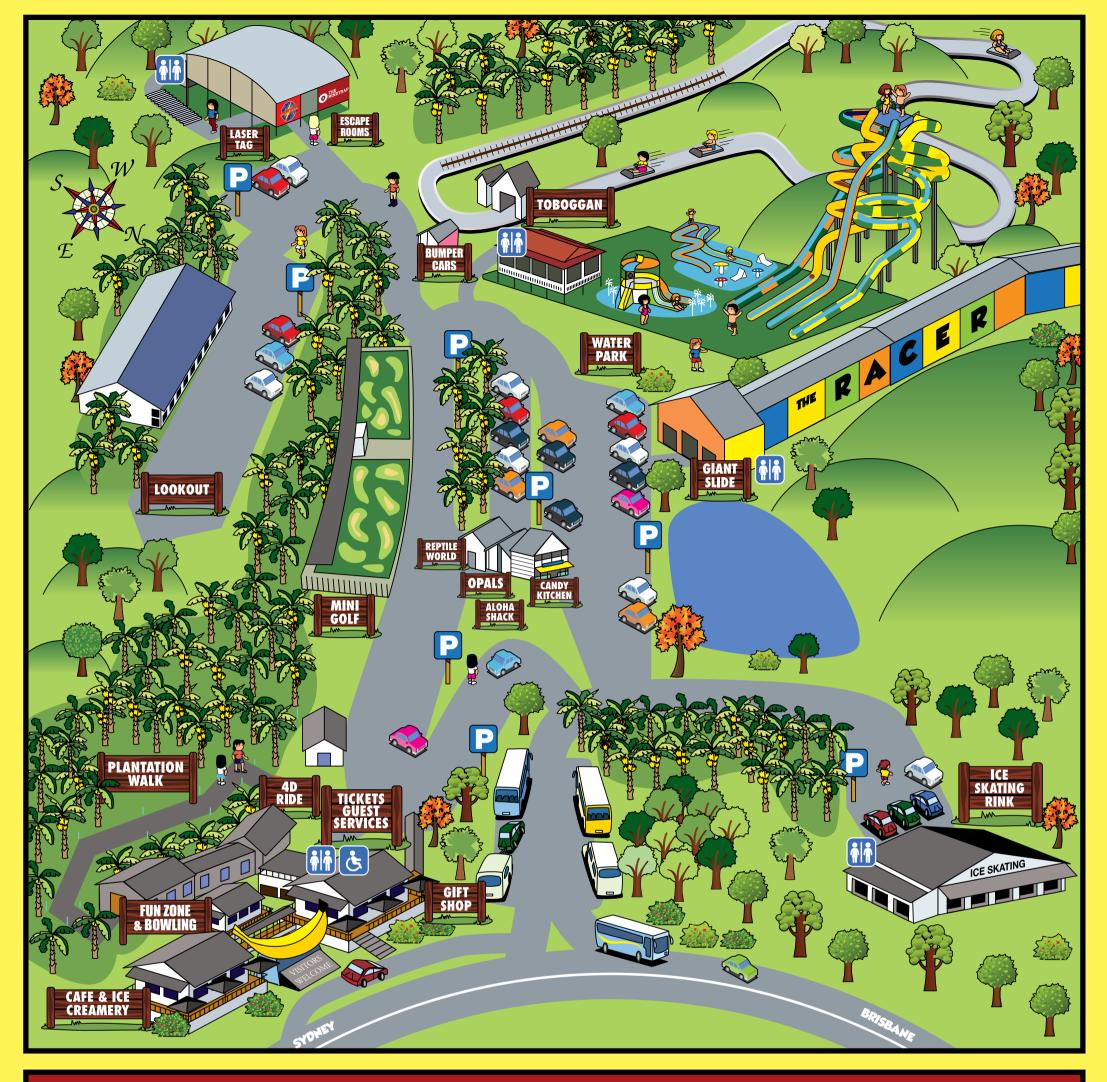

## SIMIY CULE

## 13 SEPTEMBER 2024 ALL PRICES ARE PER PERSON

**10am - 8pm** 

reauired

2 - 6 players per

Online booking

Sat

Sun

WATER PARK

Session times, ride restrictions & conditions of entry apply.

Scan here to book!

Sat

Sun

with adult -

separate seat

rain

- **Over 14 vrs Ticket**
- Child Ticket (4 13 yrs)
- Family Ticket (2A & 2C)
- **Senior Ticket**
- Toddler Ticket (2 3 yrs)
- **Opening Hours**
- **Scheduled Sessions**

**Number of turns** (per person)

BUMPER CARS

**// 9am - 4.30pm** 

alone -

separate seat

## ESCAPE ROOMS NOW OPEN!

**4 NEW ESCAPE ROOMS** 

School of Wizards - Prison BreakTemple of Doom - Hostel

**BOOK NOW** 