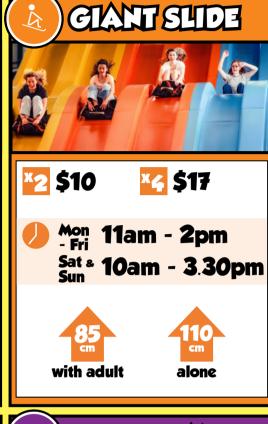

Session times, ride restrictions & conditions of entry apply.

Scan here to book!

Sat

Sun

with adult -

separate seat

rain

- **Over 14 vrs Ticket**
- Child Ticket (4 13 yrs)
- Family Ticket (2A & 2C)
- **Senior Ticket**
- Toddler Ticket (2 3 yrs)
- **Opening Hours**
- **Scheduled Sessions**

**Number of turns** (per person)

BUMPER CARS

**// 9am - 4.30pm** 

alone -

separate seat