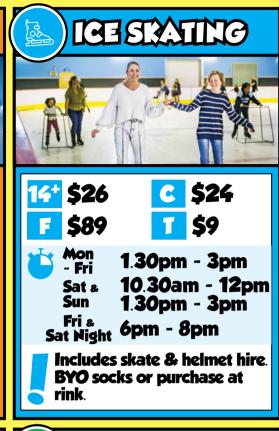

## 13 SEPTEMBER 2024 ALL PRICES ARE PER PERSON

**10am - 8pm** 

reauired

2 - 6 players per

Online booking

Sat

Sun

WATER PARK

Session times, ride restrictions & conditions of entry apply.

Scan here to book!

Sat

Sun

with adult -

separate seat

rain

- **Over 14 vrs Ticket**
- Child Ticket (4 13 yrs)
- Family Ticket (2A & 2C)
- **Senior Ticket**
- Toddler Ticket (2 3 yrs)
- **Opening Hours**
- **Scheduled Sessions**