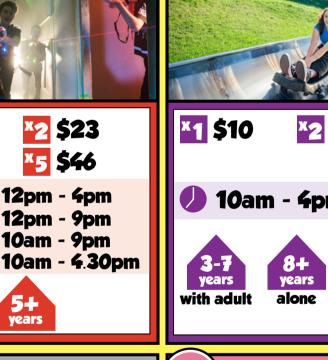

**Number of turns** (per person)

BUMPER CARS

**// 9am - 4.30pm** 

alone -

separate seat