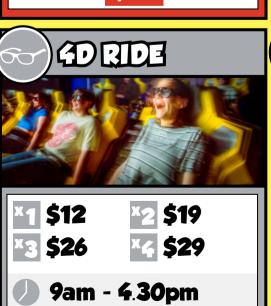

**Number of turns** (per person)

BUMPER CARS

**// 9am - 4.30pm** 

alone -

separate seat