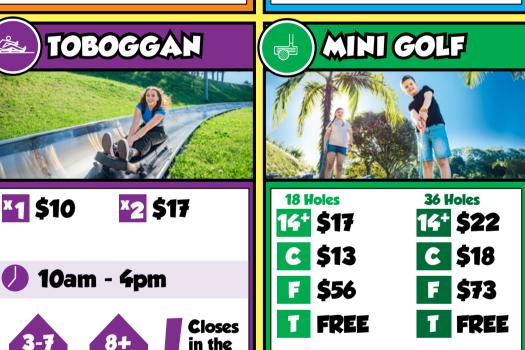

**Number of turns** (per person)

BUMPER CARS

**// 9am - 4.30pm** 

alone -

separate seat