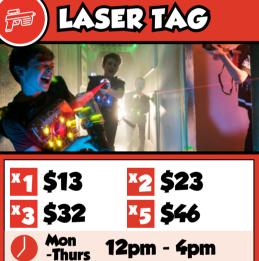

**Number of turns** (per person)

BUMPER CARS

**// 9am - 4.30pm** 

alone -

separate seat