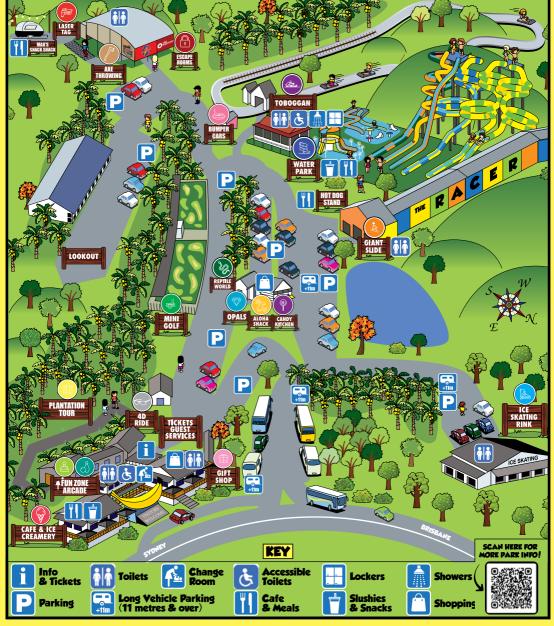

### **ESCAPE ROOMS**

**\*1** \$39 (1 hour game)

10am - 6pm 10am - 9pm

10am - 8pm

Not included in **ULTIMATE PASS** 2 - 6 players per room.

## AXE THROWING

\$78 for up to 2 people (+\$21 for

10am - 6pm -Thurs Fri & 10am - 9pm Sat

10am - 8pm

**ULTIMATE PASS** 4 people per lane. Must wear enclosed shoes.

Sun

#### WATER PARK

141 \$27

C over \$24

C under \$16

11.45am - 1.15pm 1.45pm - 3.15pm

Sat & As above & 10am - 11.30am

110 120 cm Raft Rides with adult

#### GIANT SLIDE

**510** 

×4 \$17 11am - 3pm

10am - 3.30pm

10

## LASER TAG

Sat

Mon 12pm - 4pm

**12pm - 9pm 10**am - **9**pm 10am - 4.30pm

# ICE SKATING

Not included in

\$26

**1.30pm - 3pm** 

10.30am - 12pm 1.30pm - 3pm

Fri & Sat Night 6pm - 8pm

Includes skate & helmet hire. BYO socks or purchase at rink

#### MINI GOLF

14+ \$17

\$73

36 Holes

\$22

FREE

9am - 4.30pm

# BUMPER CARS

**\$15** 

10am - 2pm

10am - 3pm

# TOBOGGAN

×2 \$17

\$12 \$19

\$29

9am - 4.30pm

alone separate seat

9am - 4pm

### DON'T MISS THESE OTHER FUN ACTIVITIES AT THE PARK!

The biggest arcade in town! Go straight to the Fun Zone, no ticket needed.

REPTILE
WORLD
Meet Snappy the Croc!
Plus other snakes and reptiles.
SEPERATE ENTRY FEE APPLIES.

Displaying an exquisite range of opal gemstones, quality jewellery and unique souvenirs.

Take a piece of the Pacific Islands home with you with locally designed & sustainable products.

DUCKPIN