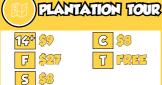

#### KEY

16th Over 14yrs Ticket

- Child Ticket (4 13vrs)
- **S** Senior Ticket
- Family (2A & 2C) Toddler (2 - 3 vrs)
- Number of turns (per person)
- Specific Opening Times Scheduled Session Times
- Age Requirement Height Requirement