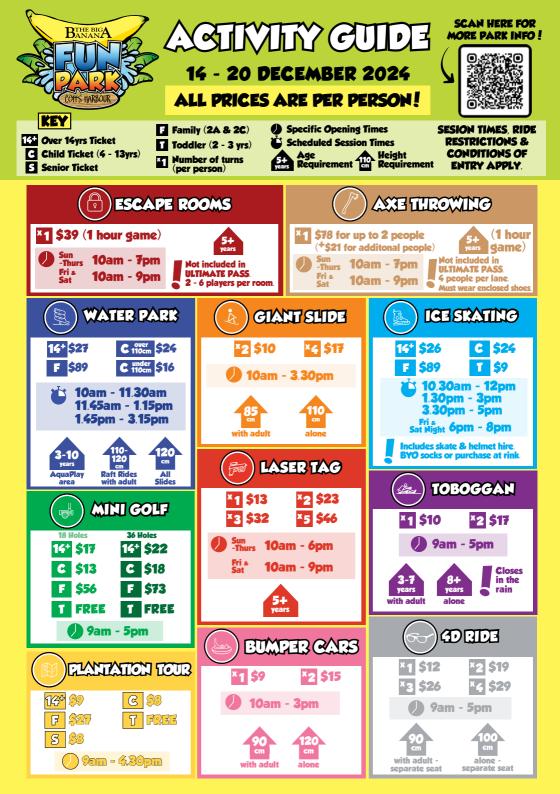

## DON'T MISS THESE OTHER FUN ACTIVITIES AT THE PARK!

The biggest arcade in town! Go straight to the Fun Zone, no ticket needed.

A mini version of 10-pin bowling! No ticket needed, simply grab a Fun Zone Card.

Candy making demonstrations run daily from 10am - 2pm. Free Entry! REPTILE WORLD Meet Snappy the Croc! Plus other snakes and reptiles. SEPERATE ENTRY FEE APPLIES.

THE OPAL Disp OF CENTRE jewel

VO!

<u>AINA3</u>

Displaying an exquisite range of opal gemstones, quality jewellery and unique souvenirs.

Take a piece of the Pacific Islands home with you with locally designed & sustainable products.