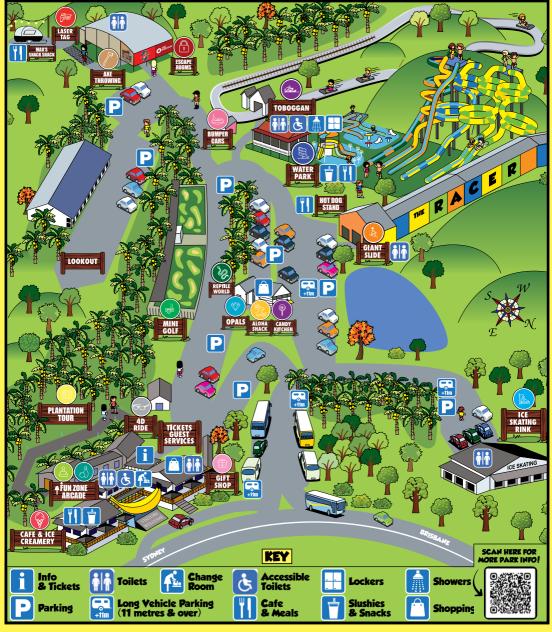

## DON'T MISS THESE OTHER FUN ACTIVITIES AT THE PARK!

The biggest arcade in town! Go straight to the Fun Zone, no ticket needed.

A mini version of 10-pin bowling! No ticket needed, simply grab a Fun Zone Card.

Candy making demonstrations run daily from 10am - 2pm. Free Entry! REPTILE WORLD Meet Snappy the Croc! Plus other snakes and reptiles. SEPERATE ENTRY FEE APPLIES.

THE OPAL Disp OF CENTRE jewel

VO!

<u>AINA3</u>

Displaying an exquisite range of opal gemstones, quality jewellery and unique souvenirs.

Take a piece of the Pacific Islands home with you with locally designed & sustainable products.