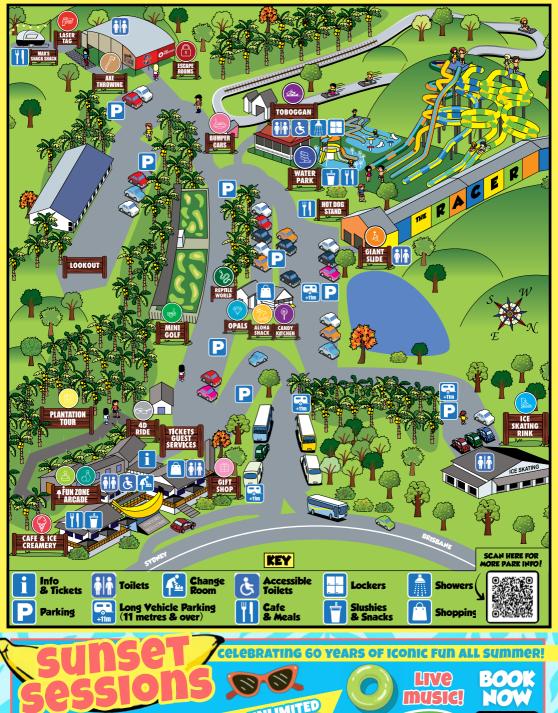

### KEY

16th Over 14yrs Ticket

- Child Ticket (4 13vrs)
- **S** Senior Ticket
- Family (2A & 2C)
- Toddler (2 3 vrs)
  - Number of turns (per person)
- Specific Opening Times
- Scheduled Session Times Age Requirement Height Requirement

SESION TIMES RIDE **RESTRICTIONS & CONDITIONS OF** ENTRY APPLY.