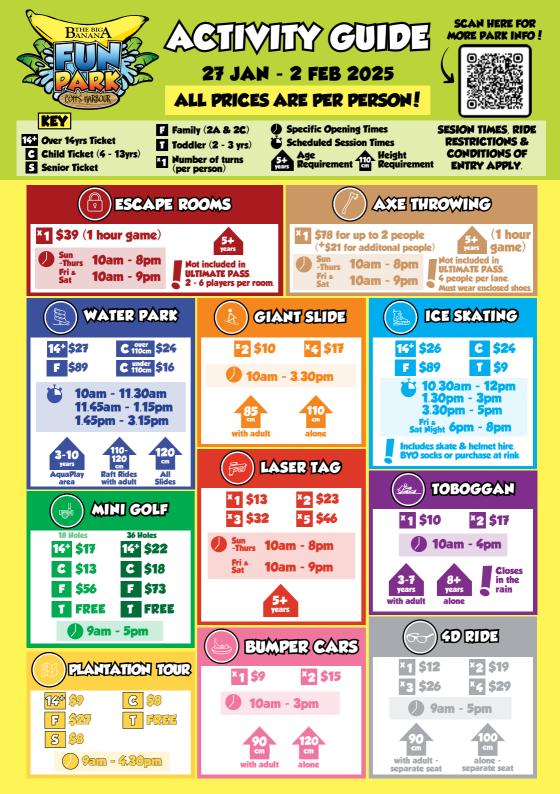

## DON'T MISS THESE OTHER FUN ACTIVITIES AT THE PARK!



The biggest arcade in town! Go straight to the Fun Zone, no ticket needed.

A mini version of 10-pin bowling! No ticket needed, simply grab a Fun Zone Card.

Candy making demonstrations run daily from 10am - 2pm. Free Entry! REPTILE WORLD Meet Snappy the Croc! Plus other snakes and reptiles. SEPERATE ENTRY FEE APPLIES.

THE OPAL Disp OF CENTRE jewel

VO!

<u>AINA3</u>

Displaying an exquisite range of opal gemstones, quality jewellery and unique souvenirs.

Take a piece of the Pacific Islands home with you with locally designed & sustainable products.