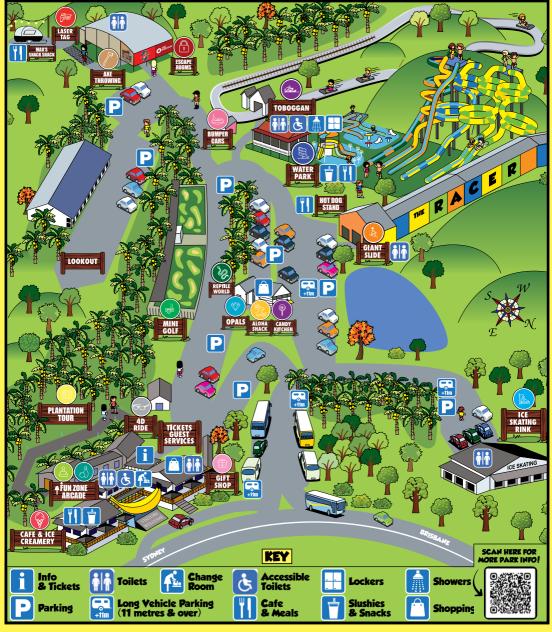

## DON'T MISS THESE OTHER FUN ACTIVITIES AT THE PARK!



The biggest arcade in town! Go straight to the Fun Zone, no ticket needed.

A mini version of 10-pin bowling! No ticket needed, simply grab a Fun Zone Card.

Candy making demonstrations run daily from 10am - 2pm. Free Entry! REPTILE WORLD Meet Snappy the Croc! Plus other snakes and reptiles. SEPERATE ENTRY FEE APPLIES.

THE OPAL Disp OF CENTRE jewel

VO!

<u>AINA3</u>

Displaying an exquisite range of opal gemstones, quality jewellery and unique souvenirs.

Take a piece of the Pacific Islands home with you with locally designed & sustainable products.