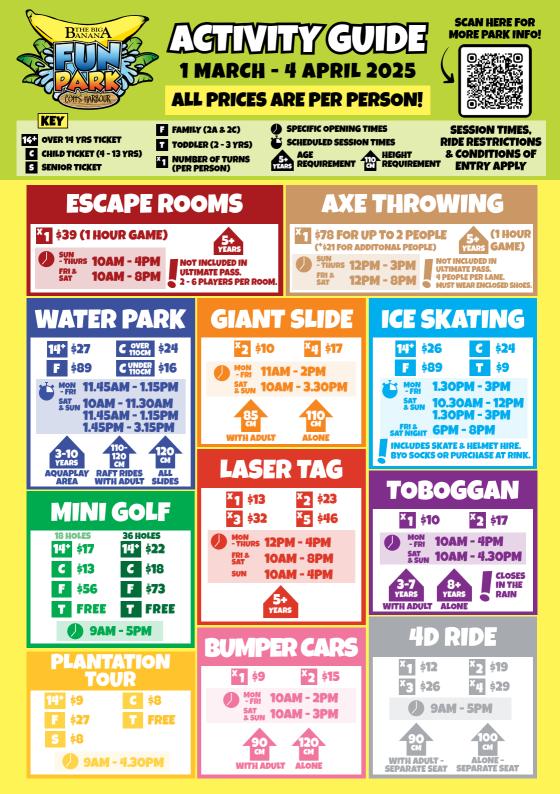

## **DON'T MISS THESE OTHER FUN ACTIVITIES AT THE PARK!:**

| FUN ZONE<br>ARCADE<br>No TICKET NEEDED                                                                             | <b>REPTILE</b><br>WORLD<br>SEPERATE ENTRY FEE APPLIES                                                               |
|--------------------------------------------------------------------------------------------------------------------|---------------------------------------------------------------------------------------------------------------------|
| <b>DUCKPIN</b><br>BOWLING<br>A MINI VERSION OF 10-PIN BOWLING!<br>NO TICKET NEEDED, SIMPLY GRAB<br>A FUN ZONE CARD | THE OPAL DISPLAYING AN EXQUISITE RANGE<br>OF OPAL GEMSTONES, QUALITY<br>CENTRE JEWELLERY AND UNIQUE SOUVENIRS       |
| COFFS CANDY<br>KITCHEN<br>CANDY MAKING DEMO'S<br>RUN DAILY FROM 10AM - 2PM.<br>FREE ENTRY!                         | ALOHA<br>SHACK TAKE A PIECE OF THE PACIFIC ISLANDS<br>HOME WITH YOU WITH LOCALLY<br>DESIGNED & SUSTAINABLE PRODUCTS |