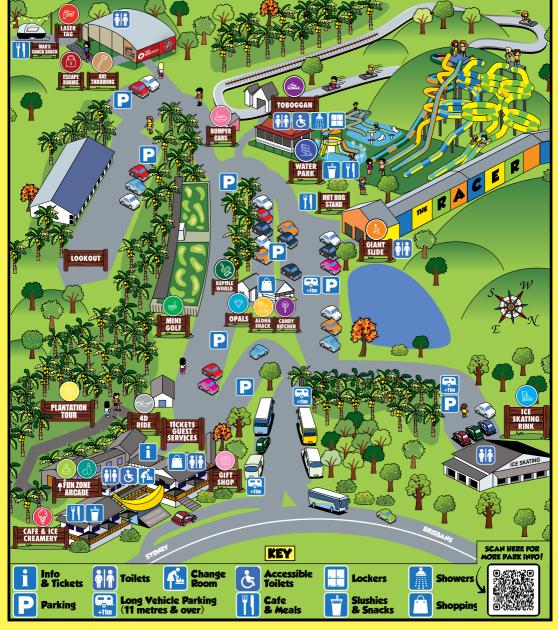

# **ESCAPE ROOMS**

\$39 (1 hour game)

10am - 8pm 10am - 9pm

Not included in **ULTIMATE PASS** 2 - 6 players per room.

# AXE THROWING

\$78 for up to 2 people (+\$21 for additional people)

Not included in ULTIMATE PASS 4 people per lane. Must wear enclosed shoes.

#### WATER PARK

14+ 527

C over \$24

C under \$16

10am - 11.30am 11.45am - 1.15pm 1.45pm - 3.15pm

14+ \$17

120 cm Raft Rides with adult

MINI GOLF

36 Holes

\$22

\$73

FREE

# GIANT SLIDE

**44** \$17

10am - 3.30pm

### LASER TAG

10am - 8pm

10am - 9pm

# ICE SKATING

\$26

\$24

(1 hour

game)

10.30am - 12pm 1.30pm - 3pm 3.30pm - 5pm

Fri & Sat Night 6pm - 8pm

Includes skate & helmet hire. BYO socks or purchase at rink

# TOBOGGAN

×2 \$17

10am - 4pm

Closes in the rain

**9am - 5pm** 

164 \$9

Q \$3

1311

### BUMPER CARS

10am - 3pm

\$12

\$19

\$29 9am - 5pm

alone separate seat

# DON'T MISS THESE OTHER FUN ACTIVITIES AT THE PARK!

The biggest arcade in town! Go straight to the Fun Zone, no ticket needed.

DUCKPIN

Candy making demonstrations run daily from 10am - 2pm. Free Entry!

REPTILE

Meet Snappy the Croc! Plus other snakes and reptiles. SEPERATE ENTRY FEE APPLIES.

Displaying an exquisite range of opal gemstones, quality jewellery and unique souvenirs.

Take a piece of the Pacific Islands home with you with locally designed & sustainable products.