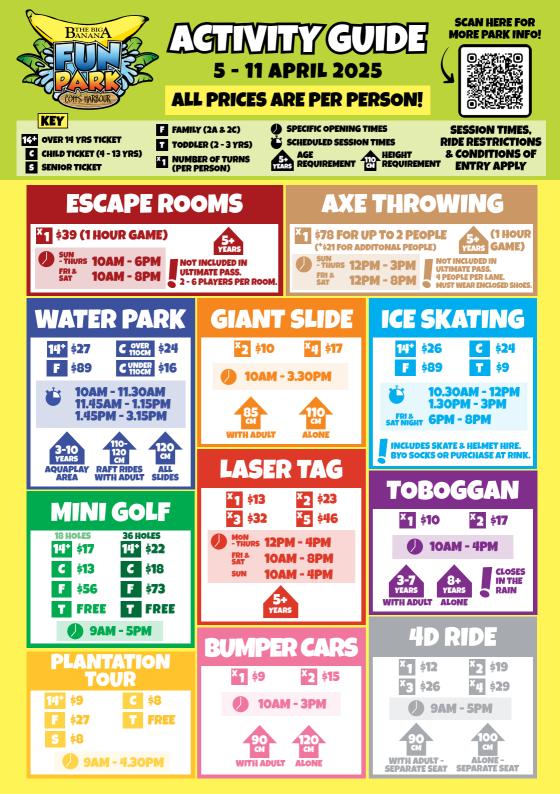

## **DON'T MISS THESE OTHER FUN ACTIVITIES AT THE PARK!:**

| FUN ZONE<br>ARCADE<br>No TICKET NEEDED                                                                             | <b>REPTILE</b><br>WORLD<br>SEPERATE ENTRY FEE APPLIES                                                               |
|--------------------------------------------------------------------------------------------------------------------|---------------------------------------------------------------------------------------------------------------------|
| <b>DUCKPIN</b><br>BOWLING<br>A MINI VERSION OF 10-PIN BOWLING!<br>NO TICKET NEEDED, SIMPLY GRAB<br>A FUN ZONE CARD | THE OPAL DISPLAYING AN EXQUISITE RANGE<br>OF OPAL GEMSTONES, QUALITY<br>CENTRE JEWELLERY AND UNIQUE SOUVENIRS       |
| COFFS CANDY<br>KITCHEN<br>CANDY MAKING DEMO'S<br>RUN DAILY FROM 10AM - 2PM.<br>FREE ENTRY!                         | ALOHA<br>SHACK TAKE A PIECE OF THE PACIFIC ISLANDS<br>HOME WITH YOU WITH LOCALLY<br>DESIGNED & SUSTAINABLE PRODUCTS |