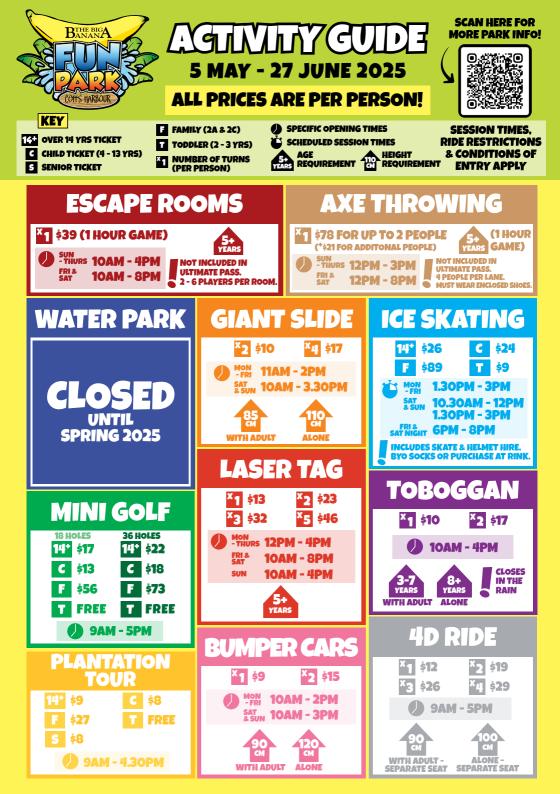

## **DON'T MISS THESE OTHER FUN ACTIVITIES AT THE PARK!:**

| FUN ZONE<br>ARCADE<br>No TICKET NEEDED                                                                             | <b>REPTILE</b><br>WORLD<br>SEPERATE ENTRY FEE APPLIES                                                               |
|--------------------------------------------------------------------------------------------------------------------|---------------------------------------------------------------------------------------------------------------------|
| <b>DUCKPIN</b><br>BOWLING<br>A MINI VERSION OF 10-PIN BOWLING!<br>NO TICKET NEEDED, SIMPLY GRAB<br>A FUN ZONE CARD | THE OPAL DISPLAYING AN EXQUISITE RANGE<br>OF OPAL GEMSTONES, QUALITY<br>CENTRE JEWELLERY AND UNIQUE SOUVENIRS       |
| COFFS CANDY<br>KITCHEN<br>CANDY MAKING DEMO'S<br>RUN DAILY FROM 10AM - 2PM.<br>FREE ENTRY!                         | ALOHA<br>SHACK TAKE A PIECE OF THE PACIFIC ISLANDS<br>HOME WITH YOU WITH LOCALLY<br>DESIGNED & SUSTAINABLE PRODUCTS |