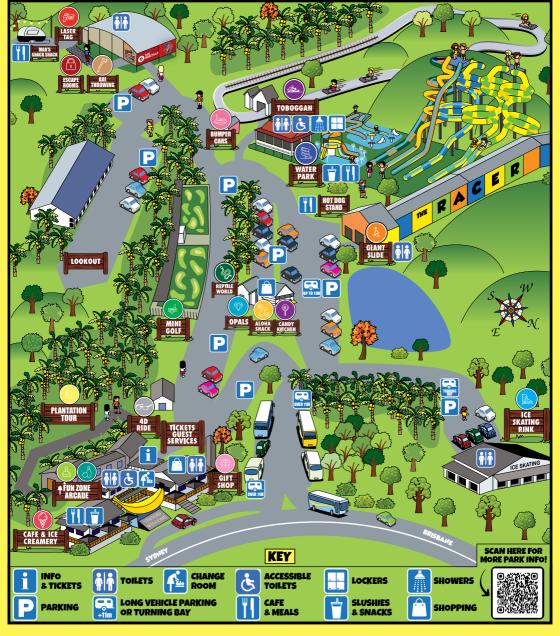

# **ESCAPE ROOMS**

**439 (1 HOUR GAME)** 

SUN - THURS 10AM - 4PM 10AM - 8PM

2 - 6 PLAYERS PER ROOM.

### **WATER PARK**

14 \$27

C OVER \$24

MON 11.45AM - 1.15PM

**SAT 8 SUN 10AM - 11.30AM** 11.45AM - 1.15PM 1.45PM - 3.15PM

**18 HOLES** 

\$17

\$56

120 CM RAFT RIDES **WITH ADULT** 

**MINI GOLF** 

### GIANT SLIDE

×4 \$17

### LASER TAG

10AM - 4PM

# TOBOGGAN

INCLUDES SKATE & HELMET HIRE.

BYO SOCKS OR PURCHASE AT RINK.

FRI & 6PM - 8PM

×2 \$17

10AM - 4PM 10AM - 4.30PM

# **PLANTATION**

\$9

\$8

**36 HOLES** 

\$22

\$18

\$73

9AM - 4.30PM

## MPER CARS

\$15

10AM - 2PM 10AM - 3PM

### D RID

\$19

\$26

\$29

**9AM - 4.30PM** 

ALONE **SEPARATE SEAT** 

#### **DON'T MISS THESE OTHER FUN ACTIVITIES AT THE PARK!:**

FUN ZONE ARCADE THE BIGGEST ARCADE IN TOWN GO STRAIGHT TO THE FUN ZONE, NO TICKET NEEDED REPTILE MEET SNAPPY THE CROC! PLUS OTHER SNAKES AND REPTILES. SEPERATE ENTRY FEE APPLIES

**BOWLING** 

A MINI VERSION OF 10-PIN BOWLING! NO TICKET NEEDED, SIMPLY GRAB A FUN ZONE CARD THE OPAL DISPLAYING AN EXQUISITE RANGE OF OPAL GEMSTONES, QUALITY CENTRE JEWELLERY AND UNIQUE SOUVENIRS

ANDY CANDY MAKING DEMO'S
RUN DAILY FROM 10AM - 2PM.
FREE ENTRY!

ALOHA
TAKE A PIECE OF THE PACIFIC ISLANDS
HOME WITH YOU WITH LOCALLY
DESIGNED & SUSTAINABLE PRODUCTS