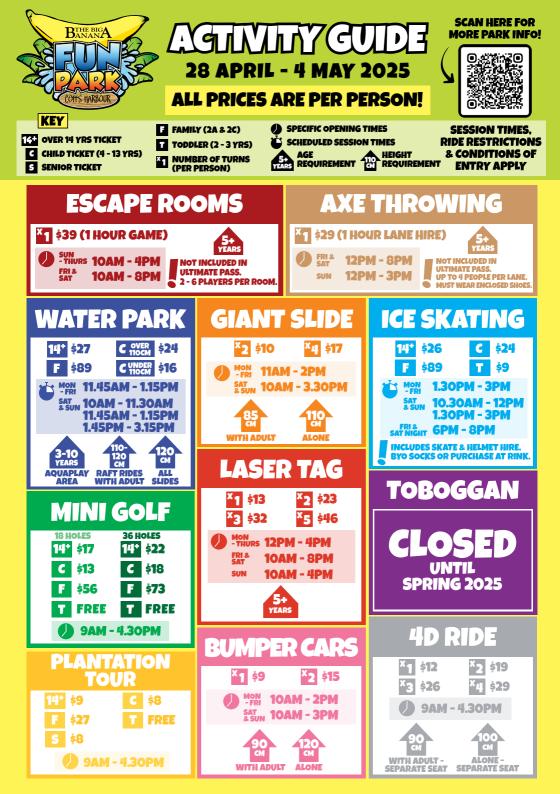

## **DON'T MISS THESE OTHER FUN ACTIVITIES AT THE PARK!:**

| FUN ZONE<br>ARCADE<br>No TICKET NEEDED                                                                             | <b>REPTILE</b><br>WORLD<br>SEPERATE ENTRY FEE APPLIES                                                               |
|--------------------------------------------------------------------------------------------------------------------|---------------------------------------------------------------------------------------------------------------------|
| <b>DUCKPIN</b><br>BOWLING<br>A MINI VERSION OF 10-PIN BOWLING!<br>NO TICKET NEEDED, SIMPLY GRAB<br>A FUN ZONE CARD | THE OPAL DISPLAYING AN EXQUISITE RANGE<br>OF OPAL GEMSTONES, QUALITY<br>CENTRE JEWELLERY AND UNIQUE SOUVENIRS       |
| COFFS CANDY<br>KITCHEN<