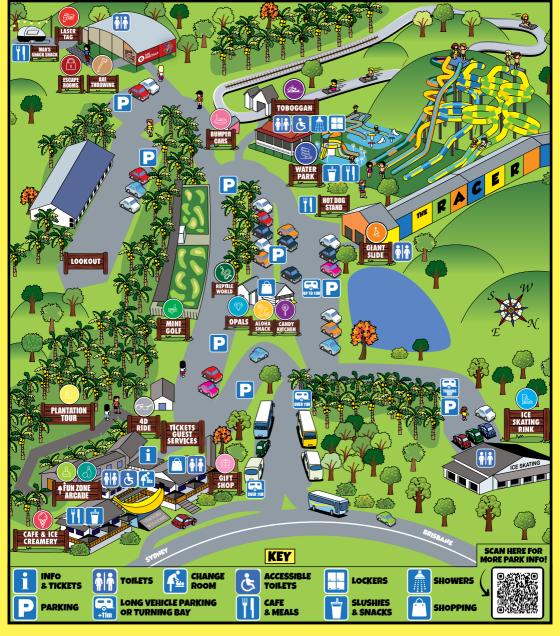

# 

12 - 27 APRIL 2025

#### KEY

- 161 OVER 14 YRS TICKET
- G CHILD TICKET (4 13 YRS)
  - **SENIOR TICKET**
- FAMILY (2A & 2C)
- TODDLER (2 3 YRS)
- NUMBER OF TURNS (PER PERSON)
- SPECIFIC OPENING TIMES
- **SCHEDULED SESSION TIMES** REQUIREMENT
  - HEIGHT REQUIREMENT

SESSION TIMES. RIDE RESTRICTIONS & CONDITIONS OF **ENTRY APPLY** 

# **ESCAPE ROOMS**

- **1** \$39 (1 HOUR GAME)
- SUN 10AM 6PM FRI & 10AM - 8PM
- **NOT INCLUDED IN ULTIMATE PASS.** 2 - 6 PLAYERS PER ROOM.

### **AXE THROWING**

- 👣 \$29 (1 HOUR LANE HIRE)
  - 10AM 5PM 10AM - 8PM

\$26

\$89

SAT NIGUT 6PM - 8PM **INCLUDES SKATE & HELMET HIRE.** 

14\*

ICE SKATING

**NOT INCLUDED IN ULTIMATE PASS UP TO 4 PEOPLE PER LANE.** MUST WEAR ENCLOSED SHOES

**10.30AM - 12PM** 

1.30PM - 3PM

3.30PM - 5PM

BYO SOCKS OR PURCHASE AT RINK.

**9AM - 5PM** 

8+

YEARS

ALONE

TOBOGGAN

\$24

#### **WATER PARK**

- 14 \$27
- C OVER \$24
- ď 10AM - 11.30AM 11.45AM - 1.15PM 1.45PM - 3.15PM

**18 HOLES** 

\$9

\$17

**MINI GOLF** 

**9AM - 5PM** 

**PLANTATION** 

**36 HOLES** 

\$22 \$18

\$73

\$8

FREE

#### GIANT SLIDE

#### LASER TAG

### SLIDES

- 10AM 5PM
- 10AM 8PM

#### MPER CARS

- 10AM 4PM

## 4D RID

- \$19

×2 \$17

CLOSES

IN THE

RAIN

- \$26
- \$29

9AM - 4.30PM

WITH ADULT . SEPAPATE SEAT

#### **DON'T MISS THESE OTHER FUN ACTIVITIES AT THE PARK!:**

FUN ZONE ARCADE THE BIGGEST ARCADE IN TOWN GO STRAIGHT TO THE FUN ZONE, NO TICKET NEEDED REPTILE MEET SNAPPY THE CROC! PLUS OTHER SNAKES AND REPTILES. SEPERATE ENTRY FEE APPLIES

**BOWLING** 

A MINI VERSION OF 10-PIN BOWLING! NO TICKET NEEDED, SIMPLY GRAB A FUN ZONE CARD THE OPAL DISPLAYING AN EXQUISITE RANGE OF OPAL GEMSTONES, QUALITY CENTRE JEWELLERY AND UNIQUE SOUVENIRS

ANDY CANDY MAKING DEMO'S
RUN DAILY FROM 10AM - 2PM.
FREE ENTRY!

ALOHA
TAKE A PIECE OF THE PACIFIC ISLANDS
HOME WITH YOU WITH LOCALLY
DESIGNED & SUSTAINABLE PRODUCTS