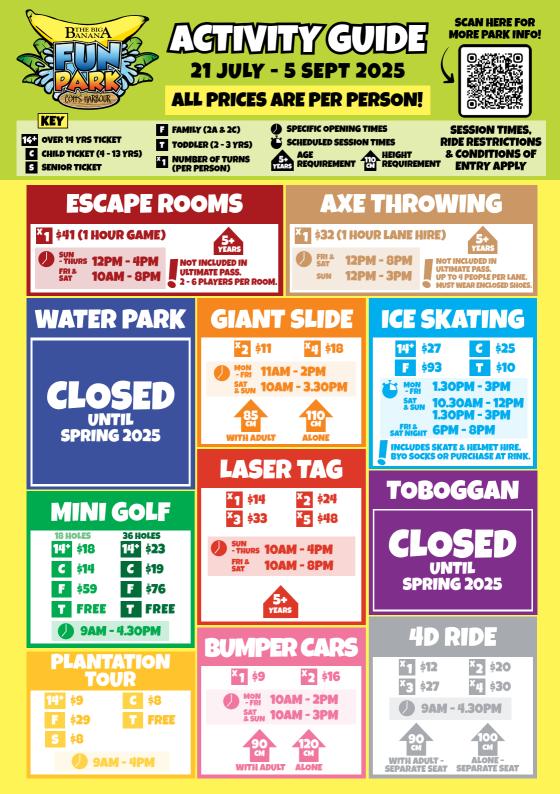

## **DON'T MISS THESE OTHER FUN ACTIVITIES AT THE PARK!:**

| FUN ZONE<br>ARCADE<br>No TICKET NEEDED                                                                             | <b>REPTILE</b><br>WORLD<br>SEPERATE ENTRY FEE APPLIES                                                               |
|--------------------------------------------------------------------------------------------------------------------|---------------------------------------------------------------------------------------------------------------------|
| <b>DUCKPIN</b><br>BOWLING<br>A MINI VERSION OF 10-PIN BOWLING!<br>NO TICKET NEEDED, SIMPLY GRAB<br>A FUN ZONE CARD | THE OPAL DISPLAYING AN EXQUISITE RANGE<br>OF OPAL GEMSTONES, QUALITY<br>CENTRE JEWELLERY AND UNIQUE SOUVENIRS       |
| COFFS CANDY<br>KITCHEN<br>CANDY MAKING DEMO'S<br>RUN DAILY FROM 10AM - 2PM.<br>FREE ENTRY!                         | ALOHA<br>SHACK TAKE A PIECE OF THE PACIFIC ISLANDS<br>HOME WITH YOU WITH LOCALLY<br>DESIGNED & SUSTAINABLE PRODUCTS |